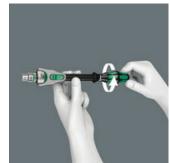

## Simple direction change

All Zyklop Speed ratchets feature a thumbwheel that can be used to quickly and easily switch between clockwise and anticlockwise rotation, at any position. No complicated handling, no loss of time!

## Low return angle

The reversible ratchet with 72 finepitched teeth has a low return angle of only 5°. This short stroke allows fast and precise work in all types of installation.