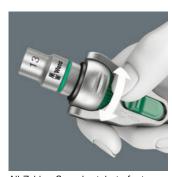

#### **Ball lock**

The ball lock holds the sockets and attachments securely, ensuring safe working. A changeover into any predefined position is completed by simply pressing the release button - this is even the case in the 90° position.