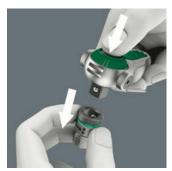

Zyklop ratchet with 1/4"drive. The 72 fine-pitched teeth ensure a low return angle of only 5°. The ratchet head pivots freely and can be locked into any position by using the slide switch that is positioned on either side. It is even possible to work conveniently in very confined and difficult-to-access areas with enhanced hand clearance. The predefined locking positions at 0°, 15° und 90°, both to the right and left, ensure safe working without any slipping of the ratchet head. The ratchet can be used as a conventional screwdriver in the 0° position by attaching an adaptor and a bit. The flywheel design ensures rapid screwdriving. The rotation-symmetric construction of the Kraftform handle and the free-turning sleeve support rapid twisting. The outstanding design of the Kraftform handle fits perfectly into the hand preventing hand injuries such as blisters and calluses. The hard materials used for the handle ensure quick and easy hand repositioning without any danger of the skin "sticking" to the handle. The softer anti-slip zones enable the low-loss transfer of high torque. For 1/4" square sockets as well as 1/4" adaptors with square drive, equipped with ball lock.

#### **Ball lock**

The ball lock holds the sockets and attachments securely, ensuring safe working. A changeover into any predefined position is completed by simply pressing the release button - this is even the case in the 90° position.