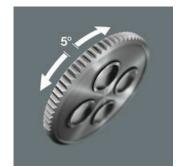

## Low return angle

The reversible ratchet with 72 finepitched teeth has a low return angle of only 5°. This short stroke allows fast and precise work in all types of installation.