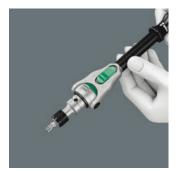

#### Screwdriver

The ratchet can be used as a conventional screwdriver in the 0° position by attaching a bitholding adaptor and a bit.