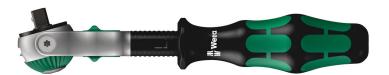

The Zyklop Speed Ratchet, 1/4"

**EAN:** 4013288121868 **Size:** 170x40x40 mm

 Part number:
 05003500001
 Weight:
 168 g

 Article number:
 8000 A
 Country of origin:
 CZ

Customs tariff 82041100

number:

• Combines five different types of a ratchet in one

- Flywheel design and easy-to-grip free-turning sleeve for very high working speeds
- Freely pivoting ratchet head, push button release and left/right switchover
- Fine-tooth design allows a small return angle of 5°
- Can also be used as a screwdriver

Zyklop ratchet with 1/4"drive. The 72 fine-pitched teeth ensure a low return angle of only 5°. The ratchet head pivots freely and can be locked into any position by using the slide switch that is positioned on either side. It is even possible to work conveniently in very confined and difficult-to-access areas with enhanced hand clearance. The predefined locking positions at 0°, 15° und 90°, both to the right and left, ensure safe working without any slipping of the ratchet head. The ratchet can be used as a conventional screwdriver in the 0° position by attaching an adaptor and a bit. The flywheel design ensures rapid screwdriving. The rotation-symmetric construction of the Kraftform handle and the free-turning sleeve support rapid twisting. The outstanding design of the Kraftform handle fits perfectly into the hand preventing hand injuries such as blisters and calluses. The hard materials used for the handle ensure quick and easy hand repositioning without any danger of the skin "sticking" to the handle. The softer anti-slip zones enable the low-loss transfer of high torque. For 1/4" square sockets as well as 1/4" adaptors with square drive, equipped with ball lock.