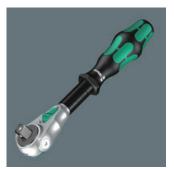

Zyklop ratchet with 1/4"drive. The 72 fine-pitched teeth ensure a low return angle of only 5°. The ratchet head pivots freely and can be locked into any position by using the slide switch that is positioned on either side. It is even possible to work conveniently in very confined and difficult-to-access areas with enhanced hand clearance. The predefined locking positions at 0°, 15° und 90°, both to the right and left, ensure safe working without any slipping of the ratchet head. The ratchet can be used as a conventional screwdriver in the 0° position by attaching an adaptor and a bit. The flywheel design ensures rapid screwdriving. The rotation-symmetric construction of the Kraftform handle and the free-turning sleeve support rapid twisting. The outstanding design of the Kraftform handle fits perfectly into the hand preventing hand injuries such as blisters and calluses. The hard materials used for the handle ensure quick and easy hand repositioning without any danger of the skin "sticking" to the handle. The softer anti-slip zones enable the low-loss transfer of high torque. For 1/4" square sockets as well as 1/4" adaptors with square drive, equipped with ball lock.

# Pivots freely

The ratchet head pivots freely and can be locked into any defined position by using the slide switch that is positioned on either side. It is even possible to work in very confined and difficult-to-access areas with enhanced hand clearance. The predefined locking at 0°, 15° and 90°, both to the right and left, ensure safe working without any slipping of the ratchet head.

#### **Ball lock**

The ball lock holds the sockets and attachments securely, ensuring safe working. A changeover into any predefined position is completed by simply pressing the release button - this is even the case in the 90° position.